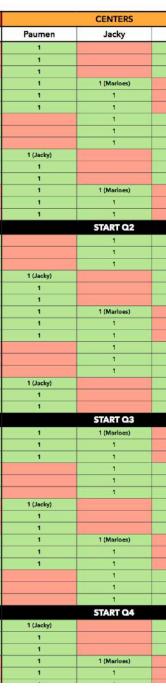

# **EXAMPLE 7** Substitution scheme

### **Substitution Scheme**

|          | VERDEDIGERS    |               |                |           |  |
|----------|----------------|---------------|----------------|-----------|--|
| MIN.     | Willemijn      | Caia          | Margot         | Laura     |  |
| 15       | 1              | 1             | 1              |           |  |
| 14       | 1              | 1             | 1              |           |  |
| 13       | 1              | 1             | 1              |           |  |
| 12       | 1              | 1             | 17             | 1 (Margot |  |
| 11       | 1              | 1             |                | 1         |  |
| 10       | 1              | 1             |                | 1         |  |
| 9        | 1              |               | 1 (Ceia)       | 1         |  |
| 8        | 1              |               | 1              | 1         |  |
| 7        | 1              |               | 1              | 1         |  |
| 6        | 0              | 1 (Willemijn) | 1              | 1         |  |
| 5        |                | 1             | 1              | 1         |  |
| 4        |                | 1             | 1              | 1         |  |
| 3        | 1 (Laura)      | 1             | 1              |           |  |
| 2        | 1              | 1             | 1              |           |  |
| 1        | 1              | 1             | 1              |           |  |
|          |                |               | T Q2           |           |  |
| 15       | 1              | 1             |                | 1 (Margot |  |
| 14       | 1              | 1             |                | 1         |  |
| 13       | 1              | 1             |                | 1         |  |
| 12       | 1              |               | 1 (Caia)       | 1         |  |
| 11       | 1              |               | 1              | 1         |  |
| 10       | 1              |               | 1              | 1         |  |
| 9        |                | 1 (Willemijn) | 1              | 1         |  |
| 8        |                | 1             | 1              | 1         |  |
| 7        |                | 1             | 1              | 1         |  |
| 6        | 1 (Laura)      | 1             | 1              |           |  |
| 5        | 1              | 1             | 1              |           |  |
| 4        | 1              | 1             | 1              |           |  |
| 3        | 1              | 1             | 2. <u>A</u>    | 1 (Margot |  |
| 2        | 1              | 1             | -              | 1         |  |
| 1        | 1              | 1             |                | 1         |  |
|          |                |               | T Q3           |           |  |
| 45       |                | SIA           | 1 (Caia)       |           |  |
| 15       | 1              |               | 10.000 (0.000) | 1         |  |
| 14<br>13 | 1              |               | 1              | 1         |  |
| 13       | 1              | 1 (Willemijn) | 1              | 1         |  |
| 12       |                |               | 1              | 1         |  |
| 11       |                | 1             | 1              | 1         |  |
| 9        |                | 1             | 20 March 1997  |           |  |
|          | 1 (Laura)      |               | 1              |           |  |
| 8        | 1              | 1             | 1              |           |  |
| 7        | 1              | 1             | 1              |           |  |
| 6        | 1              |               |                | 1 (Margot |  |
| 5        | 1              | 1             |                | 1         |  |
| 4        | 1              | 1             |                | 1         |  |
| 3        | 1              |               | 1 (Caia)       | 1         |  |
| 2        | 1              |               | 1              | 1         |  |
| 1        | 1              |               | 1              | 1         |  |
|          |                |               | T Q4           |           |  |
| 15       | 1              | 1 (Willemijn) | 1              | 1         |  |
| 14       |                | 1             | 1              | 1         |  |
| 13       |                | 1             | 1              | 1         |  |
| 12       | 1 (Laura)<br>1 | 1             | 1              |           |  |
| 11       |                |               |                |           |  |