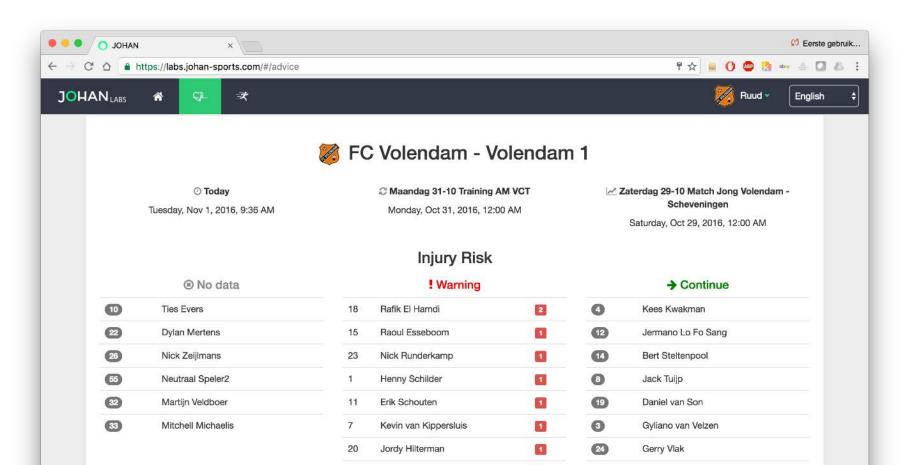

# Injury risk

### **Detections**

- Overload
- Recovery forms

#### **Parameters**

- Distance
- Speed
- Accelerations
- Recovery ightarrowforms

| 18 | Rafik El Hamdi        |  |
|----|-----------------------|--|
| 15 | Raoul Esseboom        |  |
| 23 | Nick Runderkamp       |  |
| 1  | Henny Schilder        |  |
| 11 | Erik Schouten         |  |
| 7  | Kevin van Kippersluis |  |