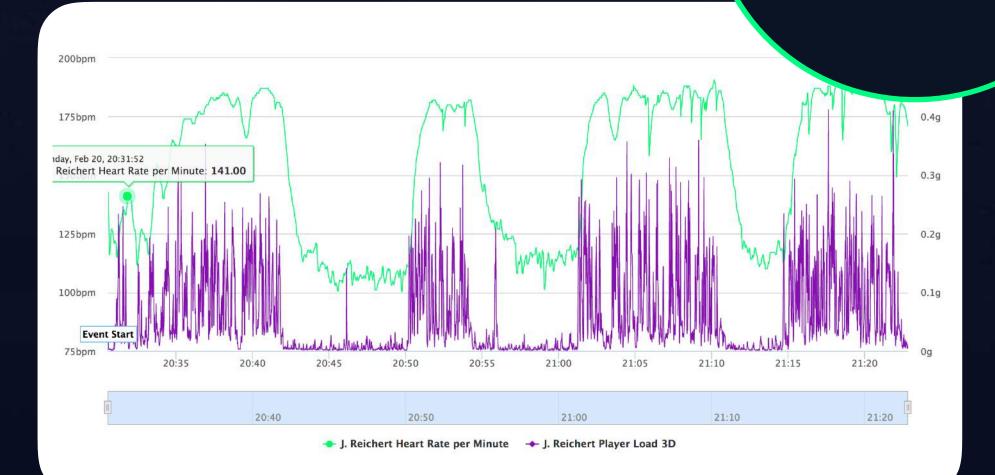

# **EXAMPLE 7** Substitution scheme

### Fatigue detection

based on decay in parameters

#### **Parameters**

- Speed
- Accelerations
- Heart rate

### **Other inputs**

- Player prio
- Coach tactics