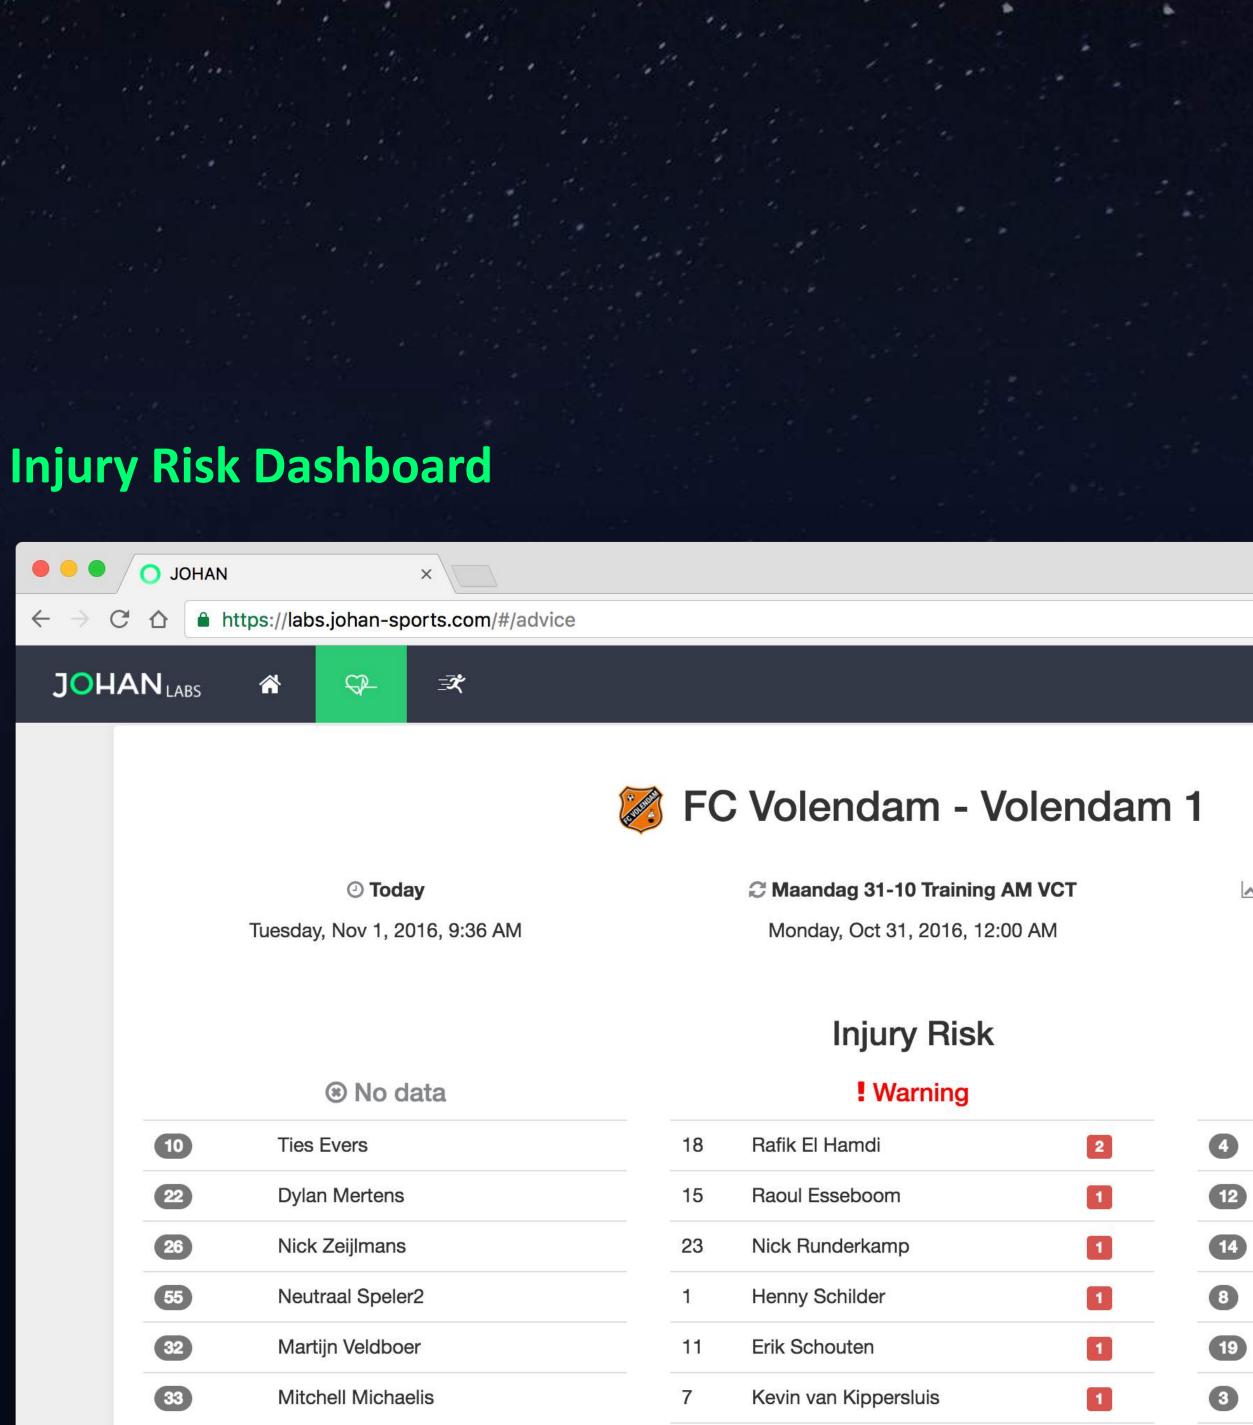

# Injury risk

### **Detections**

- Overload
- Recovery forms

#### **Parameters**

- Distance
- Speed
- Accelerations
- Recovery ightarrowforms

| 18 | Rafik El Hamdi        |  |
|----|-----------------------|--|
| 15 | Raoul Esseboom        |  |
| 23 | Nick Runderkamp       |  |
| 1  | Henny Schilder        |  |
| 11 | Erik Schouten         |  |
| 7  | Kevin van Kippersluis |  |