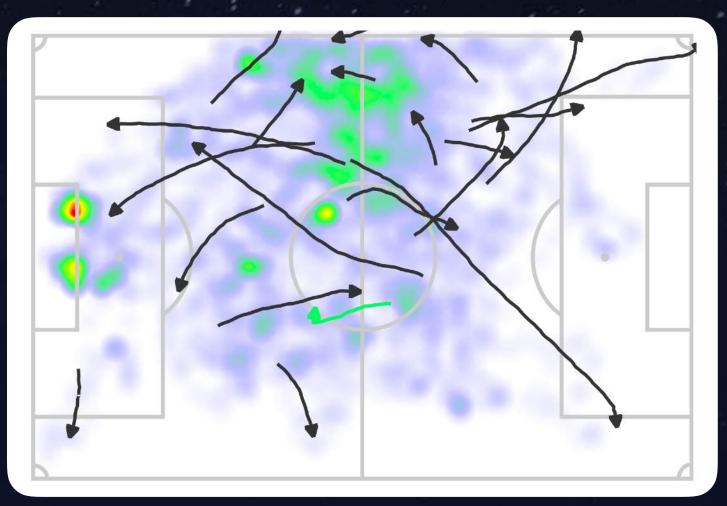

# **\* \* \* Tactical validation**

### Parameters

- Position
- Speed
- Accelerations

### Heatmap and sprint lines to validate location of activity